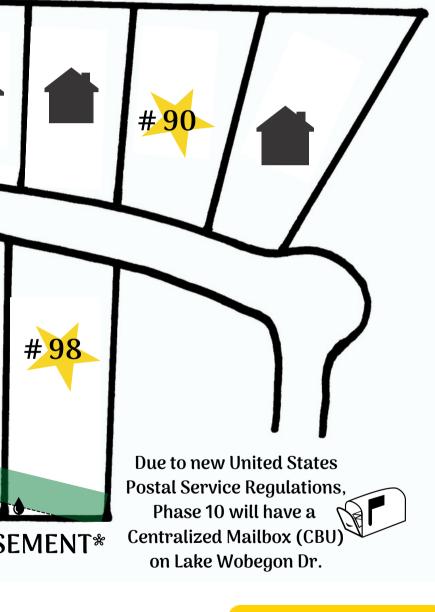

| Stonebridgeneighborhoods.com                                                                                                                                                                                                                                                                                                                                                                                                                                                                                                                                                                                   | -Lot AVAILABLE!<br>Lot sale <b>PENDING</b> | Located in th<br>Can                                       |
|----------------------------------------------------------------------------------------------------------------------------------------------------------------------------------------------------------------------------------------------------------------------------------------------------------------------------------------------------------------------------------------------------------------------------------------------------------------------------------------------------------------------------------------------------------------------------------------------------------------|--------------------------------------------|------------------------------------------------------------|
| <i>Available</i> Lots:<br># 84 - 123 x 187 Irr543 Acres \$75,000                                                                                                                                                                                                                                                                                                                                                                                                                                                                                                                                               | -Lot SOLD                                  |                                                            |
| # 85 - 104 x 185447 Acres \$79,000<br># 86 - 104 x 184443 Acres \$79,000<br># 87 - 104 x 180439 Acres \$79,000                                                                                                                                                                                                                                                                                                                                                                                                                                                                                                 | #84 #85<br>#0NDK<br>H<br>H                 | # 86 # 87                                                  |
| <pre># 91 - 90 x 270 Irr691 Acres \$83,000 # 98 - 113 x 270 Irr728 Acres \$83,000 * # 99 - 116 x 290787 Acres \$83,000 * # 100 - 116 x 298857 Acres \$82,000 * # 101 - 116 x 299845 Acres \$79,000 * # 102 - 117 x 301850 Acres \$76,000 * # 103 - 125 x 170 Irr562 Acres \$68,000 *</pre>                                                                                                                                                                                                                                                                                                                     | # 103 # 102 # 1                            | LAKE WOBEGON DR.<br>01 1 1 1 1 1 1 1 1 1 1 1 1 1 1 1 1 1 1 |
| <ul> <li># 103 - 123 X 170 111302 ACTES 400,000</li> <li>* These lots have a gas line easement near the rear of the lot.<br/>Irr Lots marked irregular may have different front, rear and side dimensions.</li> <li>This lot has an area that is subject to a EPA environmental covenant and has a scenic natural vegetation buffer that must be conserved. It provides a buffer from the gas easement and the neighbors of phase 7. The remaining property may be utilized behind the buffer as well. Inquire for more info.</li> <li>Lot prices are subject to change at any time without notice.</li> </ul> | 35' ENVIRONMENTAL COVENA                   | NT VEGETATION BUFFER<br>GASLINE EASE                       |