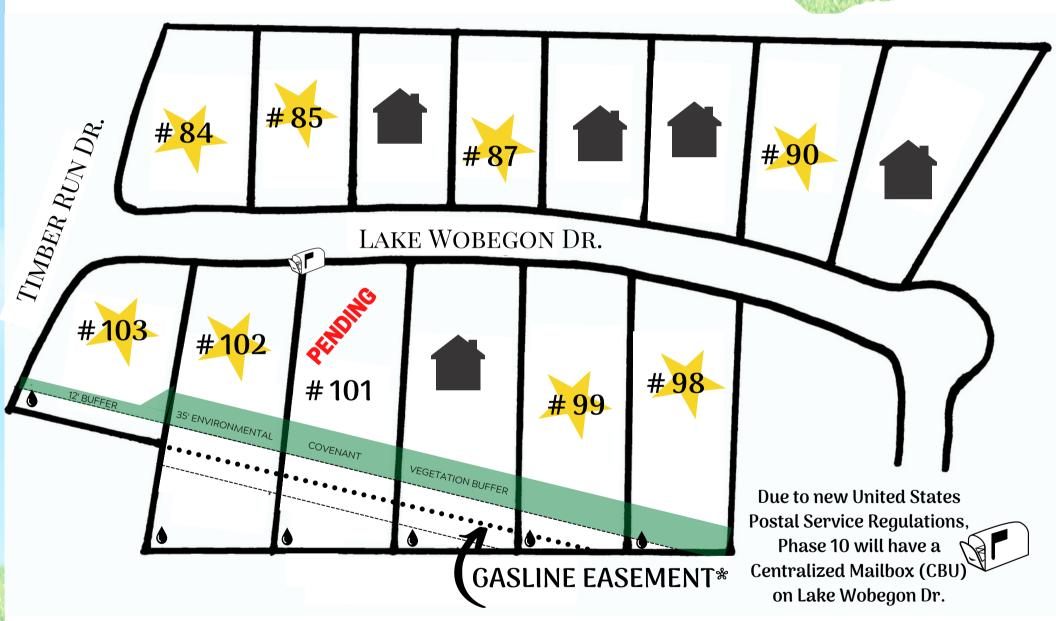

## Available Lots:

| # 84 - 123 x 187 Irr543 Acres  | \$75,000   |
|--------------------------------|------------|
| # 85 - 104 x 185447 Acres      | \$79,000   |
| # 86 - 104 x 184443 Acres      | \$79,000   |
| # 87 - 104 x 180439 Acres      | \$79,000   |
| # 88 - 103 x 190447Acres       | \$79,000   |
| # 89 - 100 x 200 Irr495 Acres  | \$82,000   |
| # 90 - 100 x 220 Irr599 Acres  | \$83,000   |
| # 91 - 90 x 270 Irr691 Acres   | \$83,000   |
| # 98 - 113 x 270 Irr728 Acres  | \$83,000 * |
| # 99 - 116 x 290787 Acres      | \$83,000 * |
| # 100 - 116 x 298857 Acres     | \$82,000 * |
| # 101 - 116 x 299845 Acres     | \$79,000 * |
| # 102 - 117 x 301850 Acres     | \$76,000 * |
| # 103 - 125 x 170 Irr562 Acres | \$68,000 * |
| also                           |            |

<sup>\*</sup> These lots have a gas line easement near the rear of the lot.

Irr. - Lots marked irregular may have different front, rear and side dimensions.

This lot has an area that is subject to a EPA environmental covenant and has a scenic natural vegetation buffer that must be conserved. It provides a buffer from the gas easement and the neighbors of phase 7. The remaining property may be utilized behind the buffer as well. Inquire for more info.