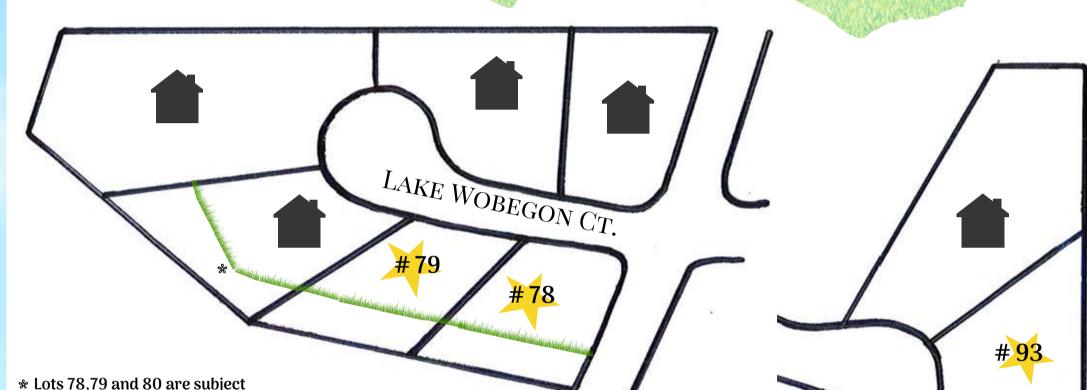

# 78\* - 110 x 177 lrr. - .509 Acres \$48,000 # 79\* - 120 x 212 lrr. - .518 Acres \$48,000 # 80\* - 110 x 234 lrr. - .648 Acres \$54,000 # 93 - 100 x 180 lrr. - .411Acres \$65,000 # 94 - 100 x 158 lrr. - .389 Acres \$65,000 # 95 - 109 x 170 lrr. - .502 Acres \$65,000

#### Neighborhood Features:

- Close access to Mill Creek Park Hike and Bike Trail
- City sidewalks
- Beautiful established neighborhood
- 1,900 sqft min.

Lot sale **PENDING** 

to an Environmental Covenant