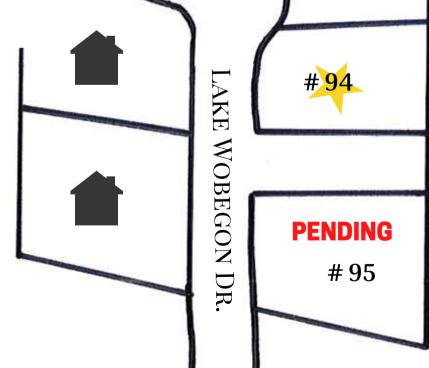

# 78\* - 110 x 177 lrr. - .509 Acres \$48,000 # 79\* - 120 x 212 lrr. - .518 Acres \$48,000 # 80\* - 110 x 234 lrr. - .648 Acres \$54,000 # 93 - 100 x 180 lrr. - .411Acres \$65,000 # 94 - 100 x 158 lrr. - .389 Acres \$65,000 # 95 - 109 x 170 lrr. - .502 Acres \$65,000

#### Neighborhood Features:

- Close access to Mill Creek Park Hike and Bike Trail
- City sidewalks
- Beautiful established neighborhood
- 1,900 sqft min.

Lot sale **PENDING** 